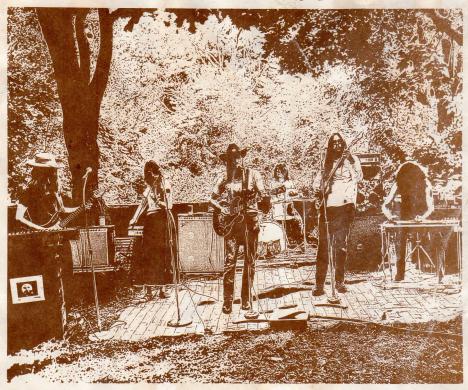

## GOOD COMPANY

The Band

Perry Bocci: Rhythm Guitar, Vocals
Mary Du Shane: Fiddle, Vocals
Charlie Palace: Lead Guitar, Piano, Vocals
Rick Shore Drums
Gerry Simon Pedal Steel, Harmonica, Vocals
Bob Smith: Bass Guitar, Vocals
the Rutabagettes: R.T. Mansfield,
JillHazelton, Karry Blach
Background Radiation: George R. Murray

Side 1 On My Own (Perry Bocci) 4:15 That Same Old Story (Perry Bocci) 3:20

Rutaboga Boogie (Robert Smith) 5:23 Recorded at Cathedral Teleproductions

Engineer: Den White Photograph: Richard Margolis/Gerald Simon Art Consultant: Paula Mann/Cover Art: Kerry Blech All Selections @Good Company